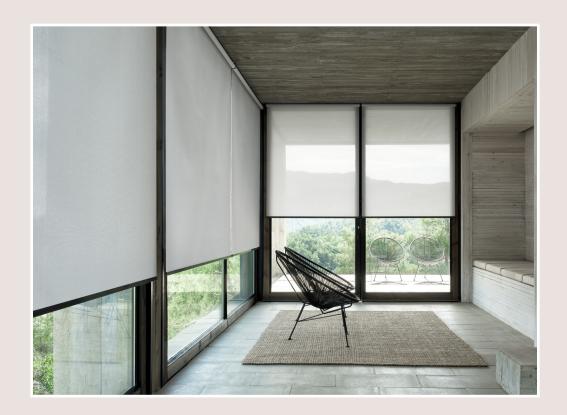

## **Kensington Eco**

A linen styled sheer fabric made with recycled materials 2800mm

## **Kensington Eco**

A linen-styled sheer fabric with recycled content

Beautiful sheer fabric with a *linen-like look* that brings natural light into a space and helps you to do your bit for nature by utilising yarns produced with recycled PET.

At 2.8 metres in width, Kensington can bring shading to the largest of windows without unsightly seams.

|                                 | Kensington                |
|---------------------------------|---------------------------|
| Product                         | Roller                    |
| Composition                     | 56% PES, 44% Recycled PES |
| Roller - roll width             | 2800mm                    |
| Roller - roll length            | ca. 35m                   |
| Weight                          | 130g/m²                   |
| Thickness                       | 0.32mm                    |
| FR Classifiations               | Not FR                    |
| Colour Fastness (ISO 105 - B02) | Grade 6                   |
| Cleaning                        | Damp cloth                |
| Recommended cut method          | Cold Cut, Ultrasonic      |
| Oeko-Tex Standard 100           | Yes                       |
| Suitable for moist conditions   | No                        |