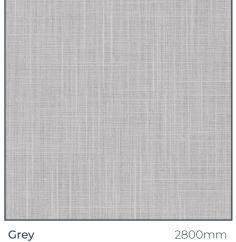

## **Kensington Eco**

A linen styled sheer fabric made with recycled materials 2800mm

## **Kensington Eco**

A linen-styled sheer fabric with recycled content

Beautiful sheer fabric with a *linen-like look* that brings natural light into a space and helps you to do your bit for nature by utilising yarns produced with recycled PET.

At 2.8 metres in width, Kensington can bring shading to the largest of windows without unsightly seams.

|                                 | Kensington                |
|---------------------------------|---------------------------|
| Product                         | Roller                    |
| Composition                     | 56% PES, 44% Recycled PES |
| Roller - roll width             | 2800mm                    |
| Roller - roll length            | ca. 35m                   |
| Weight                          | 130g/m²                   |
| Thickness                       | 0.32mm                    |
| FR Classifiations               | Not FR                    |
| Colour Fastness (ISO 105 - B02) | Grade 6                   |
| Cleaning                        | Damp cloth                |
| Recommended cut method          | Cold Cut, Ultrasonic      |
| Oeko-Tex Standard 100           | Yes                       |
| Suitable for moist conditions   | No                        |